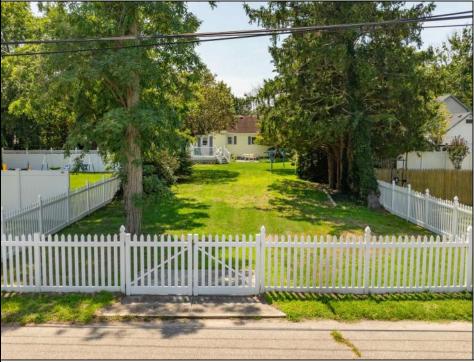

## COMMENTS

Fantastic opportunity to own a 50 x 100 residential lot close to the heart of town! This prime location, situated on the southern side of Fulling Mill Rd, is just a short distance from local stores, including the popular Fleck\'s Ice Cream. The cleared lot, adorned with mature trees, provides an ideal setting to build your dream home. Please note, the buyer is responsible for obtaining all necessary variances, permits and approvals. Don't miss this opportunity to create your perfect home in a desirable location. Contact us today for more information! **PROPERTY DETAILS** 