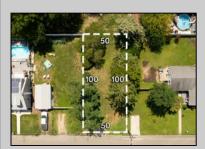

## COMMENTS

Fantastic opportunity to own a 50 x 100 residential lot close to the heart of town! This prime location, situated on the southern side of Fulling Mill Rd, is just a short distance from local stores, including the popular Fleck\'s Ice Cream. The cleared lot, adorned with mature trees, provides an ideal setting to build your dream home. Please note, the buyer is responsible for obtaining all necessary variances, permits and approvals. Don't miss this opportunity to create your perfect home in a desirable location. Contact us today for more information!