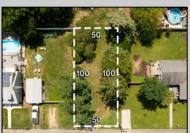

## COMMENTS

Fantastic opportunity to own a 50 x 100 residential lot close to the heart of town! This prime location, situated on the southern side of Fulling Mill Rd, is just a short distance from local stores, including the popular Fleck\'s Ice Cream. The cleared lot, adorned with mature trees, provides an ideal setting to build your dream home. Please note, the seller is responsible for obtaining all necessary variances and approvals. Don't miss this opportunity to create your perfect home in a desirable location. Contact us today for more information!