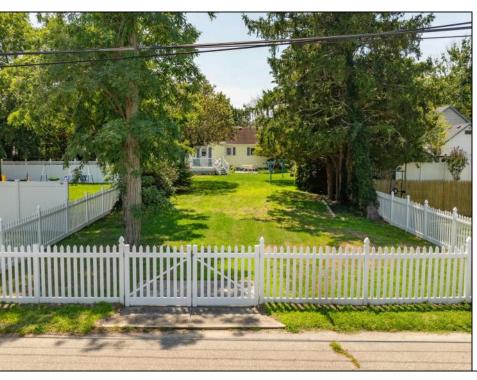

## COMMENTS

Fantastic opportunity to own a 50 x 100 residential lot close to the heart of town! This prime location, situated on the southern side of Fulling Mill Rd, is just a short distance from local stores, including the popular Fleck\'s Ice Cream. The cleared lot, adorned with mature trees, provides an ideal setting to build your dream home. Please note, the seller is responsible for obtaining all necessary variances and approvals. Don't miss this opportunity to create your perfect home in a desirable location. Contact us today for more information!