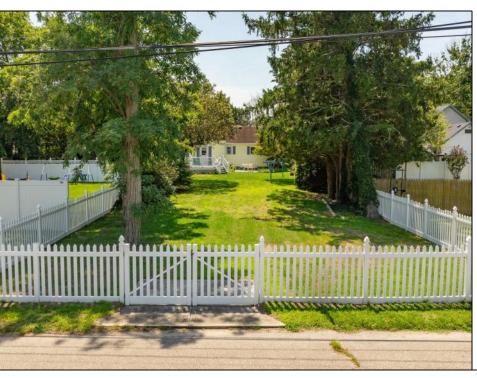

## COMMENTS

Fantastic opportunity to own a 50 x 100 residential lot close to the heart of town! This prime location, situated on the southern side of Fulling Mill Rd, is just a short distance from local stores, including the popular Fleck\'s Ice Cream. The cleared lot, adorned with mature trees, provides an ideal setting to build your dream home. Please note, the seller is responsible for obtaining all necessary variances and approvals. Don't miss this opportunity to create your perfect home in a desirable location. Contact us today for more information!