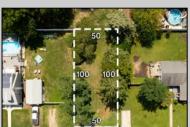

## COMMENTS

Fantastic opportunity to own a 50 x 100 residential lot close to the heart of town! This prime location, situated on the southern side of Fulling Mill Rd, is just a short distance from local stores, including the popular Fleck\'s Ice Cream. The cleared lot, adorned with mature trees, provides an ideal setting to build your dream home. Please note, the seller is responsible for obtaining all necessary variances and approvals. Don't miss this opportunity to create your perfect home in a desirable location. Contact us today for more information!