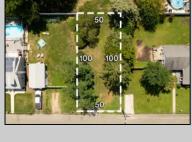

## COMMENTS

Fantastic opportunity to own a 50 x 100 residential lot close to the heart of town! This prime location, situated on the southern side of Fulling Mill Rd, is just a short distance from local stores, including the popular Fleck\'s Ice Cream. The cleared lot, adorned with mature trees, provides an ideal setting to build your dream home. Please note, the seller is responsible for obtaining all necessary variances and approvals. Don't miss this opportunity to create your perfect home in a desirable location. Contact us today for more information!