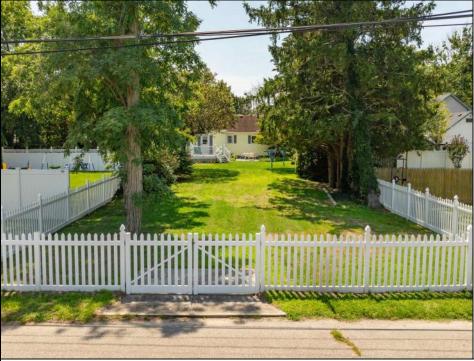

## COMMENTS

Fantastic opportunity to own a 50 x 100 residential lot close to the heart of town! This prime location, situated on the southern side of Fulling Mill Rd, is just a short distance from local stores, including the popular Fleck\'s Ice Cream. The cleared lot, adorned with mature trees, provides an ideal setting to build your dream home. Please note, the buyer is responsible for obtaining all necessary variances, permits and approvals. Don't miss this opportunity to create your perfect home in a desirable location. Contact us today for more information! **PROPERTY DETAILS** 