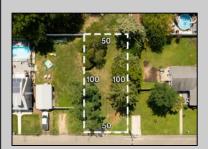

## COMMENTS

Fantastic opportunity to own a 50 x 100 residential lot close to the heart of town! This prime location, situated on the southern side of Fulling Mill Rd, is just a short distance from local stores, including the popular Fleck\'s Ice Cream. The cleared lot, adorned with mature trees, provides an ideal setting to build your dream home. Please note, the buyer is responsible for obtaining all necessary variances, permits and approvals. Don't miss this opportunity to create your perfect home in a desirable location. Contact us today for more information! **PROPERTY DETAILS** 