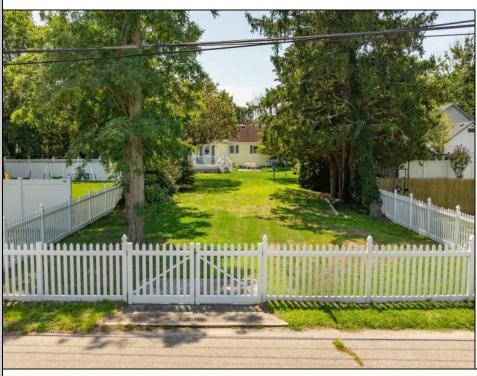

## COMMENTS

Fantastic opportunity to own a 50 x 100 residential lot close to the heart of town! This prime location, situated on the southern side of Fulling Mill Rd, is just a short distance from local stores, including the popular Fleck\'s Ice Cream. The cleared lot, adorned with mature trees, provides an ideal setting to build your dream home. Please note, the seller is responsible for obtaining all necessary variances and approvals. Don't miss this opportunity to create your perfect home in a desirable location. Contact us today for more information!