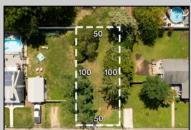

## COMMENTS

Fantastic opportunity to own a 50 x 100 residential lot close to the heart of town! This prime location, situated on the southern side of Fulling Mill Rd, is just a short distance from local stores, including the popular Fleck\'s Ice Cream. The cleared lot, adorned with mature trees, provides an ideal setting to build your dream home. Please note, the seller is responsible for obtaining all necessary variances and approvals. Don't miss this opportunity to create your perfect home in a desirable location. Contact us today for more information!