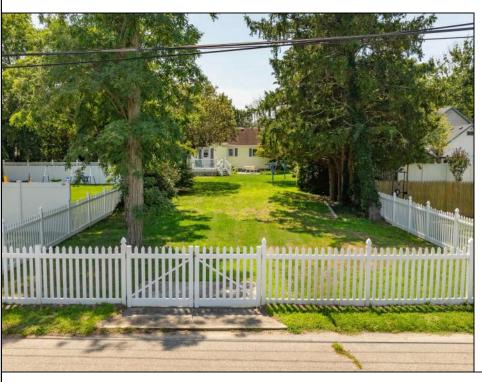

## COMMENTS

Fantastic opportunity to own a 50 x 100 residential lot close to the heart of town! This prime location, situated on the southern side of Fulling Mill Rd, is just a short distance from local stores, including the popular Fleck\'s Ice Cream. The cleared lot, adorned with mature trees, provides an ideal setting to build your dream home. Please note, the buyer is responsible for obtaining all necessary variances, permits and approvals. Don't miss this opportunity to create your perfect home in a desirable location. Contact us today for more information!