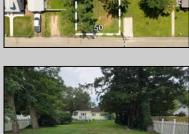

## COMMENTS

Fantastic opportunity to own a 50 x 100 residential lot close to the heart of town! This prime location, situated on the southern side of Fulling Mill Rd, is just a short distance from local stores, including the popular Fleck\'s Ice Cream. The cleared lot, adorned with mature trees, provides an ideal setting to build your dream home. Please note, the buyer is responsible for obtaining all necessary variances, permits and approvals. Don't miss this opportunity to create your perfect home in a desirable location. Contact us today for more information!