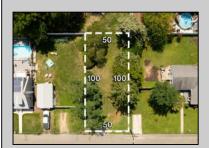

## COMMENTS

Fantastic opportunity to own a 50 x 100 residential lot close to the heart of town! This prime location, situated on the southern side of Fulling Mill Rd, is just a short distance from local stores, including the popular Fleck\'s Ice Cream. The cleared lot, adorned with mature trees, provides an ideal setting to build your dream home. Please note, the seller is responsible for obtaining all necessary variances and approvals. Don't miss this opportunity to create your perfect home in a desirable location. Contact us today for more information!