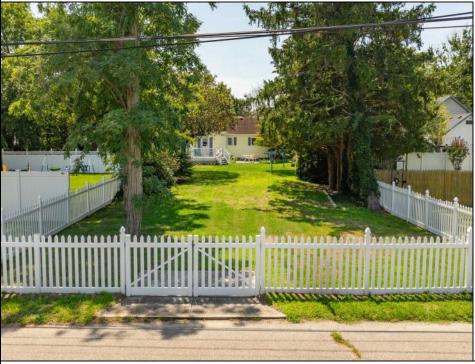

## COMMENTS

Fantastic opportunity to own a 50 x 100 residential lot close to the heart of town! This prime location, situated on the southern side of Fulling Mill Rd, is just a short distance from local stores, including the popular Fleck\'s Ice Cream. The cleared lot, adorned with mature trees, provides an ideal setting to build your dream home. Please note, the seller is responsible for obtaining all necessary variances and approvals. Don't miss this opportunity to create your perfect home in a desirable location. Contact us today for more information!