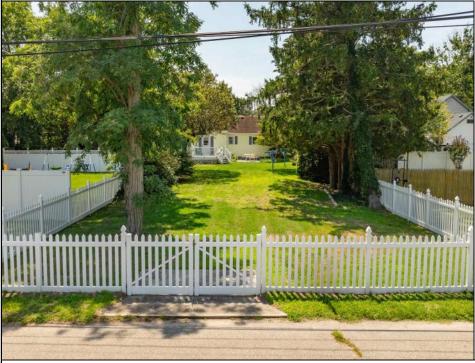

## COMMENTS

Fantastic opportunity to own a 50 x 100 residential lot close to the heart of town! This prime location, situated on the southern side of Fulling Mill Rd, is just a short distance from local stores, including the popular Fleck\'s Ice Cream. The cleared lot, adorned with mature trees, provides an ideal setting to build your dream home. Please note, the seller is responsible for obtaining all necessary variances and approvals. Don't miss this opportunity to create your perfect home in a desirable location. Contact us today for more information!