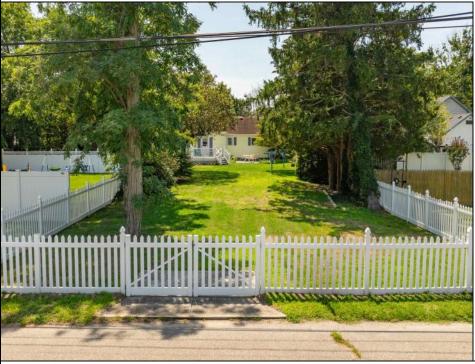

## COMMENTS

Fantastic opportunity to own a 50 x 100 residential lot close to the heart of town! This prime location, situated on the southern side of Fulling Mill Rd, is just a short distance from local stores, including the popular Fleck\'s Ice Cream. The cleared lot, adorned with mature trees, provides an ideal setting to build your dream home. Please note, the buyer is responsible for obtaining all necessary variances, permits and approvals. Don't miss this opportunity to create your perfect home in a desirable location. Contact us today for more information! **PROPERTY DETAILS** 