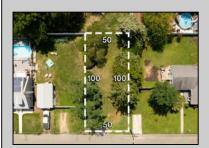

## COMMENTS

Fantastic opportunity to own a 50 x 100 residential lot close to the heart of town! This prime location, situated on the southern side of Fulling Mill Rd, is just a short distance from local stores, including the popular Fleck\'s Ice Cream. The cleared lot, adorned with mature trees, provides an ideal setting to build your dream home. Please note, the buyer is responsible for obtaining all necessary variances, permits and approvals. Don't miss this opportunity to create your perfect home in a desirable location. Contact us today for more information! **PROPERTY DETAILS** 