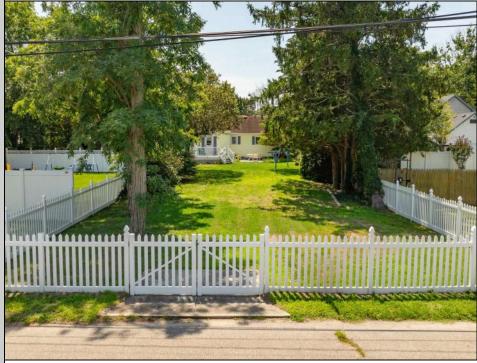

## COMMENTS

Fantastic opportunity to own a 50 x 100 residential lot close to the heart of town! This prime location, situated on the southern side of Fulling Mill Rd, is just a short distance from local stores, including the popular Fleck\'s Ice Cream. The cleared lot, adorned with mature trees, provides an ideal setting to build your dream home. Please note, the seller is responsible for obtaining all necessary variances and approvals. Don't miss this opportunity to create your perfect home in a desirable location. Contact us today for more information!