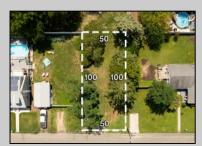

## COMMENTS

Fantastic opportunity to own a 50 x 100 residential lot close to the heart of town! This prime location, situated on the southern side of Fulling Mill Rd, is just a short distance from local stores, including the popular Fleck\'s Ice Cream. The cleared lot, adorned with mature trees, provides an ideal setting to build your dream home. Please note, the seller is responsible for obtaining all necessary variances and approvals. Don't miss this opportunity to create your perfect home in a desirable location. Contact us today for more information!