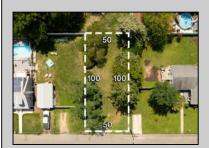

## COMMENTS

Fantastic opportunity to own a 50 x 100 residential lot close to the heart of town! This prime location, situated on the southern side of Fulling Mill Rd, is just a short distance from local stores, including the popular Fleck\'s Ice Cream. The cleared lot, adorned with mature trees, provides an ideal setting to build your dream home. Please note, the buyer is responsible for obtaining all necessary variances, permits and approvals. Don't miss this opportunity to create your perfect home in a desirable location. Contact us today for more information!