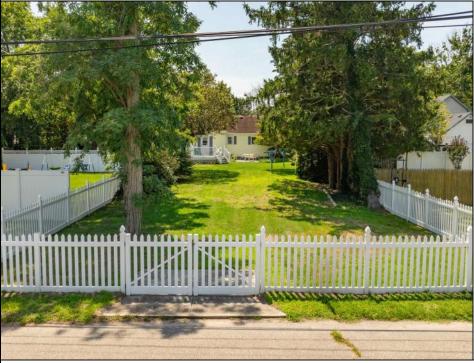

## COMMENTS

Fantastic opportunity to own a 50 x 100 residential lot close to the heart of town! This prime location, situated on the southern side of Fulling Mill Rd, is just a short distance from local stores, including the popular Fleck\'s Ice Cream. The cleared lot, adorned with mature trees, provides an ideal setting to build your dream home. Please note, the buyer is responsible for obtaining all necessary variances, permits and approvals. Don't miss this opportunity to create your perfect home in a desirable location. Contact us today for more information!