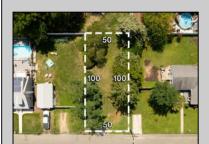

## COMMENTS

Fantastic opportunity to own a 50 x 100 residential lot close to the heart of town! This prime location, situated on the southern side of Fulling Mill Rd, is just a short distance from local stores, including the popular Fleck\'s Ice Cream. The cleared lot, adorned with mature trees, provides an ideal setting to build your dream home. Please note, the seller is responsible for obtaining all necessary variances and approvals. Don't miss this opportunity to create your perfect home in a desirable location. Contact us today for more information!