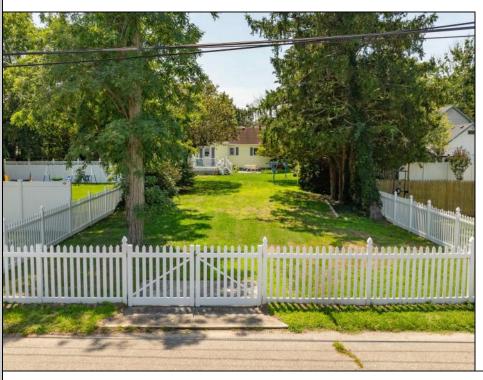

## COMMENTS

Fantastic opportunity to own a 50 x 100 residential lot close to the heart of town! This prime location, situated on the southern side of Fulling Mill Rd, is just a short distance from local stores, including the popular Fleck\'s Ice Cream. The cleared lot, adorned with mature trees, provides an ideal setting to build your dream home. Please note, the buyer is responsible for obtaining all necessary variances, permits and approvals. Don't miss this opportunity to create your perfect home in a desirable location. Contact us today for more information!