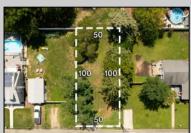

## COMMENTS

Fantastic opportunity to own a 50 x 100 residential lot close to the heart of town! This prime location, situated on the southern side of Fulling Mill Rd, is just a short distance from local stores, including the popular Fleck\'s Ice Cream. The cleared lot, adorned with mature trees, provides an ideal setting to build your dream home. Please note, the buyer is responsible for obtaining all necessary variances, permits and approvals. Don't miss this opportunity to create your perfect home in a desirable location. Contact us today for more information!