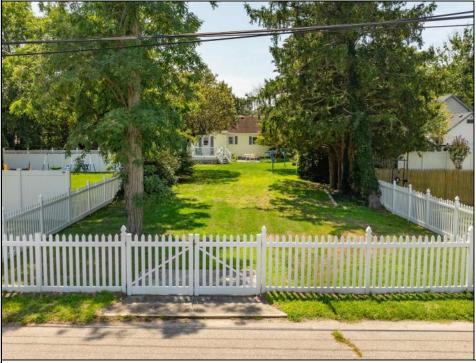

## COMMENTS

Fantastic opportunity to own a 50 x 100 residential lot close to the heart of town! This prime location, situated on the southern side of Fulling Mill Rd, is just a short distance from local stores, including the popular Fleck\'s Ice Cream. The cleared lot, adorned with mature trees, provides an ideal setting to build your dream home. Please note, the seller is responsible for obtaining all necessary variances and approvals. Don't miss this opportunity to create your perfect home in a desirable location. Contact us today for more information!