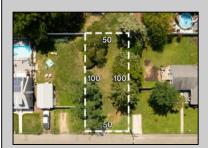

## COMMENTS

Fantastic opportunity to own a 50 x 100 residential lot close to the heart of town! This prime location, situated on the southern side of Fulling Mill Rd, is just a short distance from local stores, including the popular Fleck\'s Ice Cream. The cleared lot, adorned with mature trees, provides an ideal setting to build your dream home. Please note, the seller is responsible for obtaining all necessary variances and approvals. Don't miss this opportunity to create your perfect home in a desirable location. Contact us today for more information!