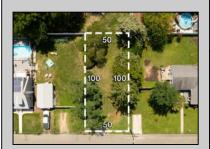

## COMMENTS

Fantastic opportunity to own a 50 x 100 residential lot close to the heart of town! This prime location, situated on the southern side of Fulling Mill Rd, is just a short distance from local stores, including the popular Fleck\'s Ice Cream. The cleared lot, adorned with mature trees, provides an ideal setting to build your dream home. Please note, the buyer is responsible for obtaining all necessary variances, permits and approvals. Don't miss this opportunity to create your perfect home in a desirable location. Contact us today for more information!