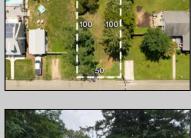

## COMMENTS

Fantastic opportunity to own a 50 x 100 residential lot close to the heart of town! This prime location, situated on the southern side of Fulling Mill Rd, is just a short distance from local stores, including the popular Fleck\'s Ice Cream. The cleared lot, adorned with mature trees, provides an ideal setting to build your dream home. Please note, the buyer is responsible for obtaining all necessary variances, permits and approvals. Don't miss this opportunity to create your perfect home in a desirable location. Contact us today for more information!