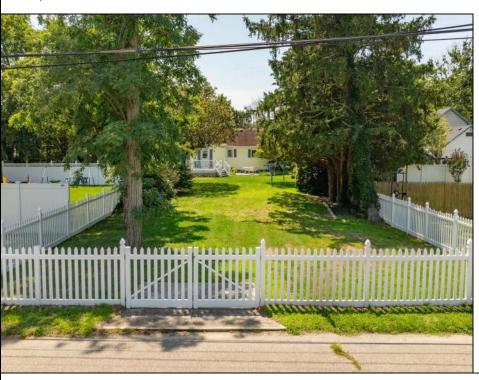

## COMMENTS

Fantastic opportunity to own a 50 x 100 residential lot close to the heart of town! This prime location, situated on the southern side of Fulling Mill Rd, is just a short distance from local stores, including the popular Fleck\'s Ice Cream. The cleared lot, adorned with mature trees, provides an ideal setting to build your dream home. Please note, the buyer is responsible for obtaining all necessary variances, permits and approvals. Don't miss this opportunity to create your perfect home in a desirable location. Contact us today for more information!