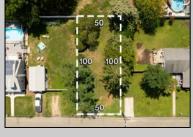

## COMMENTS

Fantastic opportunity to own a 50 x 100 residential lot close to the heart of town! This prime location, situated on the southern side of Fulling Mill Rd, is just a short distance from local stores, including the popular Fleck\'s Ice Cream. The cleared lot, adorned with mature trees, provides an ideal setting to build your dream home. Please note, the buyer is responsible for obtaining all necessary variances, permits and approvals. Don't miss this opportunity to create your perfect home in a desirable location. Contact us today for more information!