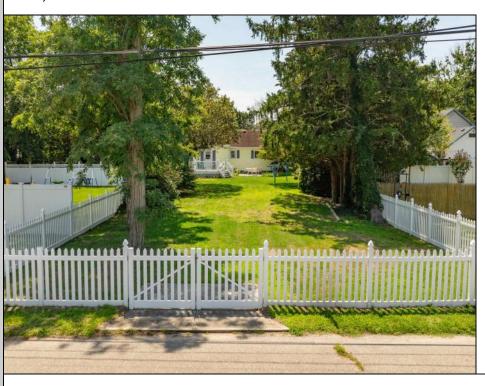

## COMMENTS

Fantastic opportunity to own a 50 x 100 residential lot close to the heart of town! This prime location, situated on the southern side of Fulling Mill Rd, is just a short distance from local stores, including the popular Fleck\'s Ice Cream. The cleared lot, adorned with mature trees, provides an ideal setting to build your dream home. Please note, the buyer is responsible for obtaining all necessary variances, permits and approvals. Don't miss this opportunity to create your perfect home in a desirable location. Contact us today for more information!