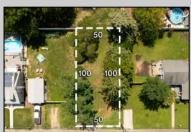

## COMMENTS

Fantastic opportunity to own a 50 x 100 residential lot close to the heart of town! This prime location, situated on the southern side of Fulling Mill Rd, is just a short distance from local stores, including the popular Fleck\'s Ice Cream. The cleared lot, adorned with mature trees, provides an ideal setting to build your dream home. Please note, the buyer is responsible for obtaining all necessary variances, permits and approvals. Don't miss this opportunity to create your perfect home in a desirable location. Contact us today for more information!