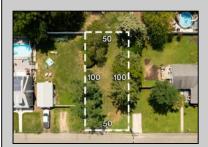

## COMMENTS

Fantastic opportunity to own a  $50 \times 100$  residential lot close to the heart of town! This prime location, situated on the southern side of Fulling Mill Rd, is just a short distance from local stores, including the popular Fleck\'s Ice Cream. The cleared lot, adorned with mature trees, provides an ideal setting to build your dream home. Please note, the buyer is responsible for obtaining all necessary variances, permits and approvals. Don't miss this opportunity to create your perfect home in a desirable location. Contact us today for more information!