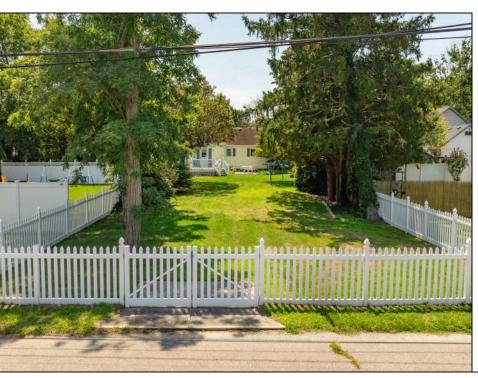

## COMMENTS

Fantastic opportunity to own a  $50 \times 100$  residential lot close to the heart of town! This prime location, situated on the southern side of Fulling Mill Rd, is just a short distance from local stores, including the popular Fleck\'s Ice Cream. The cleared lot, adorned with mature trees, provides an ideal setting to build your dream home. Please note, the buyer is responsible for obtaining all necessary variances, permits and approvals. Don't miss this opportunity to create your perfect home in a desirable location. Contact us today for more information!