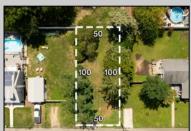

## COMMENTS

Fantastic opportunity to own a  $50 \times 100$  residential lot close to the heart of town! This prime location, situated on the southern side of Fulling Mill Rd, is just a short distance from local stores, including the popular Fleck\'s Ice Cream. The cleared lot, adorned with mature trees, provides an ideal setting to build your dream home. Please note, the buyer is responsible for obtaining all necessary variances, permits and approvals. Don't miss this opportunity to create your perfect home in a desirable location. Contact us today for more information!