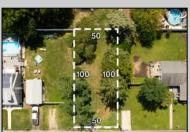

## COMMENTS

Fantastic opportunity to own a 50 x 100 residential lot close to the heart of town! This prime location, situated on the southern side of Fulling Mill Rd, is just a short distance from local stores, including the popular Fleck\'s Ice Cream. The cleared lot, adorned with mature trees, provides an ideal setting to build your dream home. Please note, the buyer is responsible for obtaining all necessary variances, permits and approvals. Don't miss this opportunity to create your perfect home in a desirable location. Contact us today for more information!