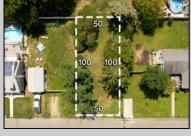

## COMMENTS

Fantastic opportunity to own a 50 x 100 residential lot close to the heart of town! This prime location, situated on the southern side of Fulling Mill Rd, is just a short distance from local stores, including the popular Fleck\'s Ice Cream. The cleared lot, adorned with mature trees, provides an ideal setting to build your dream home. Please note, the buyer is responsible for obtaining all necessary variances, permits and approvals. Don't miss this opportunity to create your perfect home in a desirable location. Contact us today for more information!