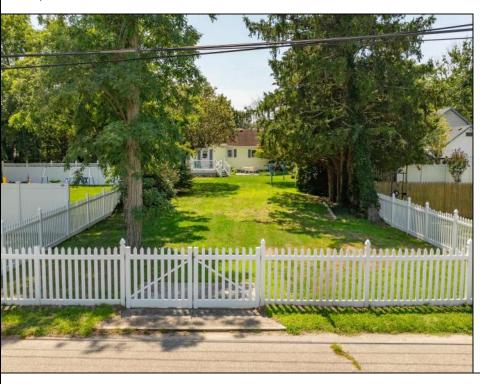

## COMMENTS

Fantastic opportunity to own a 50 x 100 residential lot close to the heart of town! This prime location, situated on the southern side of Fulling Mill Rd, is just a short distance from local stores, including the popular Fleck\'s Ice Cream. The cleared lot, adorned with mature trees, provides an ideal setting to build your dream home. Please note, the buyer is responsible for obtaining all necessary variances, permits and approvals. Don't miss this opportunity to create your perfect home in a desirable location. Contact us today for more information!