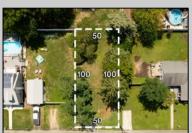

## COMMENTS

Fantastic opportunity to own a 50 x 100 residential lot close to the heart of town! This prime location, situated on the southern side of Fulling Mill Rd, is just a short distance from local stores, including the popular Fleck\'s Ice Cream. The cleared lot, adorned with mature trees, provides an ideal setting to build your dream home. Please note, the seller is responsible for obtaining all necessary variances and approvals. Don't miss this opportunity to create your perfect home in a desirable location. Contact us today for more information!