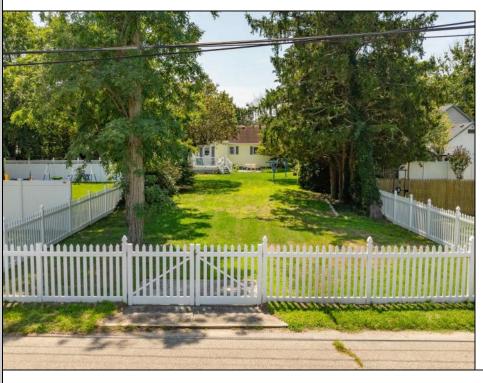

## COMMENTS

Fantastic opportunity to own a 50 x 100 residential lot close to the heart of town! This prime location, situated on the southern side of Fulling Mill Rd, is just a short distance from local stores, including the popular Fleck\'s Ice Cream. The cleared lot, adorned with mature trees, provides an ideal setting to build your dream home. Please note, the seller is responsible for obtaining all necessary variances and approvals. Don't miss this opportunity to create your perfect home in a desirable location. Contact us today for more information!