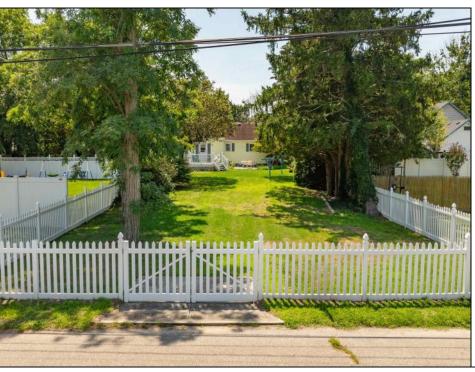

## COMMENTS

Fantastic opportunity to own a 50 x 100 residential lot close to the heart of town! This prime location, situated on the southern side of Fulling Mill Rd, is just a short distance from local stores, including the popular Fleck\'s Ice Cream. The cleared lot, adorned with mature trees, provides an ideal setting to build your dream home. Please note, the buyer is responsible for obtaining all necessary variances, permits and approvals. Don't miss this opportunity to create your perfect home in a desirable location. Contact us today for more information!