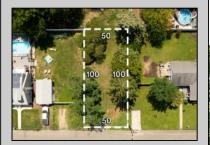

## COMMENTS

Fantastic opportunity to own a 50 x 100 residential lot close to the heart of town! This prime location, situated on the southern side of Fulling Mill Rd, is just a short distance from local stores, including the popular Fleck\'s Ice Cream. The cleared lot, adorned with mature trees, provides an ideal setting to build your dream home. Please note, the buyer is responsible for obtaining all necessary variances, permits and approvals. Don't miss this opportunity to create your perfect home in a desirable location. Contact us today for more information!