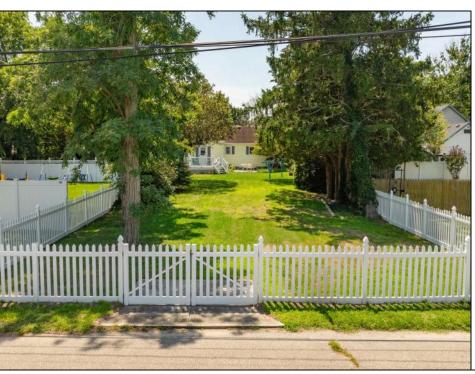

## COMMENTS

Fantastic opportunity to own a 50 x 100 residential lot close to the heart of town! This prime location, situated on the southern side of Fulling Mill Rd, is just a short distance from local stores, including the popular Fleck\'s Ice Cream. The cleared lot, adorned with mature trees, provides an ideal setting to build your dream home. Please note, the seller is responsible for obtaining all necessary variances and approvals. Don't miss this opportunity to create your perfect home in a desirable location. Contact us today for more information!