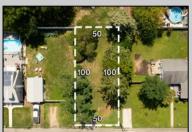

## COMMENTS

Fantastic opportunity to own a 50 x 100 residential lot close to the heart of town! This prime location, situated on the southern side of Fulling Mill Rd, is just a short distance from local stores, including the popular Fleck\'s Ice Cream. The cleared lot, adorned with mature trees, provides an ideal setting to build your dream home. Please note, the seller is responsible for obtaining all necessary variances and approvals. Don't miss this opportunity to create your perfect home in a desirable location. Contact us today for more information!