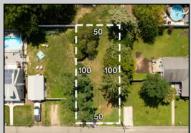

## COMMENTS

Fantastic opportunity to own a  $50 \times 100$  residential lot close to the heart of town! This prime location, situated on the southern side of Fulling Mill Rd, is just a short distance from local stores, including the popular Fleck\'s Ice Cream. The cleared lot, adorned with mature trees, provides an ideal setting to build your dream home. Please note, the buyer is responsible for obtaining all necessary variances, permits and approvals. Don't miss this opportunity to create your perfect home in a desirable location. Contact us today for more information!