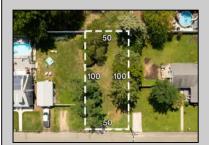

## COMMENTS

Fantastic opportunity to own a  $50 \times 100$  residential lot close to the heart of town! This prime location, situated on the southern side of Fulling Mill Rd, is just a short distance from local stores, including the popular Fleck\'s Ice Cream. The cleared lot, adorned with mature trees, provides an ideal setting to build your dream home. Please note, the buyer is responsible for obtaining all necessary variances, permits and approvals. Don't miss this opportunity to create your perfect home in a desirable location. Contact us today for more information!