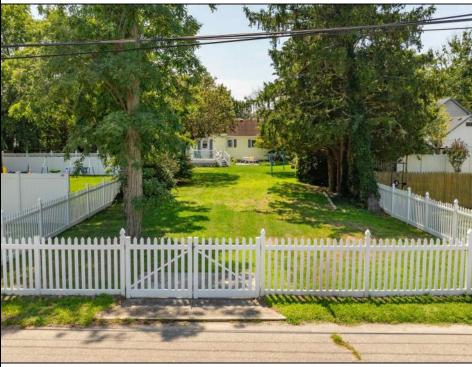

## COMMENTS

Fantastic opportunity to own a 50 x 100 residential lot close to the heart of town! This prime location, situated on the southern side of Fulling Mill Rd, is just a short distance from local stores, including the popular Fleck's Ice Cream. The cleared lot, adorned with mature trees, provides an ideal setting to build your dream home. Please note, the seller is responsible for obtaining all necessary variances and approvals. Don't miss this opportunity to create your perfect home in a desirable location. Contact us today for more information!