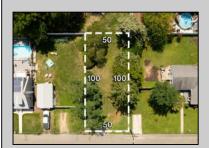

## COMMENTS

Fantastic opportunity to own a 50 x 100 residential lot close to the heart of town! This prime location, situated on the southern side of Fulling Mill Rd, is just a short distance from local stores, including the popular Fleck's Ice Cream. The cleared lot, adorned with mature trees, provides an ideal setting to build your dream home. Please note, the seller is responsible for obtaining all necessary variances and approvals. Don't miss this opportunity to create your perfect home in a desirable location. Contact us today for more information!