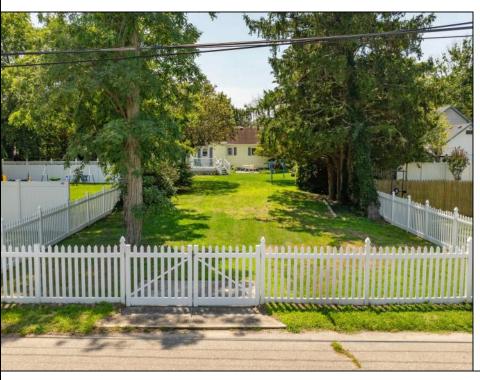

## COMMENTS

Fantastic opportunity to own a 50 x 100 residential lot close to the heart of town! This prime location, situated on the southern side of Fulling Mill Rd, is just a short distance from local stores, including the popular Fleck\'s Ice Cream. The cleared lot, adorned with mature trees, provides an ideal setting to build your dream home. Please note, the buyer is responsible for obtaining all necessary variances, permits and approvals. Don't miss this opportunity to create your perfect home in a desirable location. Contact us today for more information!