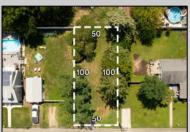

## COMMENTS

Fantastic opportunity to own a 50 x 100 residential lot close to the heart of town! This prime location, situated on the southern side of Fulling Mill Rd, is just a short distance from local stores, including the popular Fleck\'s Ice Cream. The cleared lot, adorned with mature trees, provides an ideal setting to build your dream home. Please note, the buyer is responsible for obtaining all necessary variances, permits and approvals. Don't miss this opportunity to create your perfect home in a desirable location. Contact us today for more information!