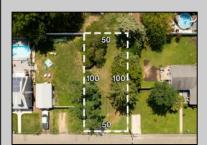

## COMMENTS

Fantastic opportunity to own a 50 x 100 residential lot close to the heart of town! This prime location, situated on the southern side of Fulling Mill Rd, is just a short distance from local stores, including the popular Fleck\'s Ice Cream. The cleared lot, adorned with mature trees, provides an ideal setting to build your dream home. Please note, the buyer is responsible for obtaining all necessary variances, permits and approvals. Don't miss this opportunity to create your perfect home in a desirable location. Contact us today for more information!