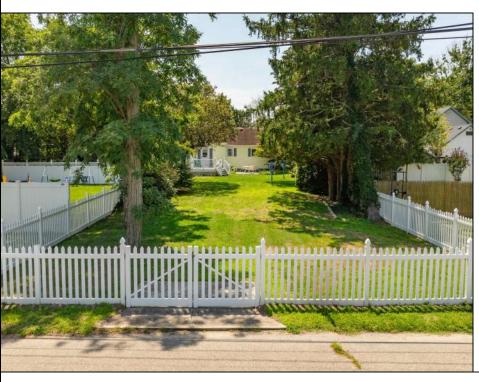

## COMMENTS

Fantastic opportunity to own a 50 x 100 residential lot close to the heart of town! This prime location, situated on the southern side of Fulling Mill Rd, is just a short distance from local stores, including the popular Fleck\'s Ice Cream. The cleared lot, adorned with mature trees, provides an ideal setting to build your dream home. Please note, the buyer is responsible for obtaining all necessary variances, permits and approvals. Don't miss this opportunity to create your perfect home in a desirable location. Contact us today for more information!