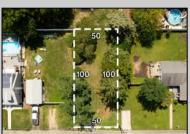

## COMMENTS

Fantastic opportunity to own a 50 x 100 residential lot close to the heart of town! This prime location, situated on the southern side of Fulling Mill Rd, is just a short distance from local stores, including the popular Fleck\'s Ice Cream. The cleared lot, adorned with mature trees, provides an ideal setting to build your dream home. Please note, the buyer is responsible for obtaining all necessary variances, permits and approvals. Don't miss this opportunity to create your perfect home in a desirable location. Contact us today for more information!