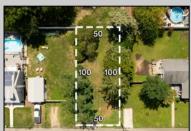

## COMMENTS

Fantastic opportunity to own a 50 x 100 residential lot close to the heart of town! This prime location, situated on the southern side of Fulling Mill Rd, is just a short distance from local stores, including the popular Fleck\'s Ice Cream. The cleared lot, adorned with mature trees, provides an ideal setting to build your dream home. Please note, the buyer is responsible for obtaining all necessary variances, permits and approvals. Don't miss this opportunity to create your perfect home in a desirable location. Contact us today for more information!