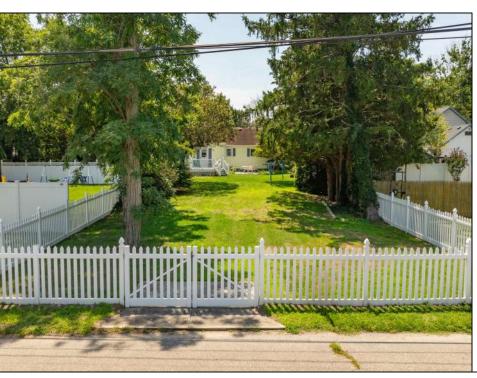

## COMMENTS

Fantastic opportunity to own a 50 x 100 residential lot close to the heart of town! This prime location, situated on the southern side of Fulling Mill Rd, is just a short distance from local stores, including the popular Fleck\'s Ice Cream. The cleared lot, adorned with mature trees, provides an ideal setting to build your dream home. Please note, the buyer is responsible for obtaining all necessary variances, permits and approvals. Don't miss this opportunity to create your perfect home in a desirable location. Contact us today for more information!