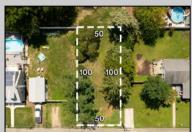

## COMMENTS

Fantastic opportunity to own a 50 x 100 residential lot close to the heart of town! This prime location, situated on the southern side of Fulling Mill Rd, is just a short distance from local stores, including the popular Fleck\'s Ice Cream. The cleared lot, adorned with mature trees, provides an ideal setting to build your dream home. Please note, the seller is responsible for obtaining all necessary variances and approvals. Don't miss this opportunity to create your perfect home in a desirable location. Contact us today for more information!