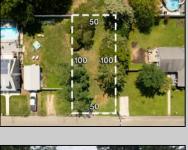

## COMMENTS

Fantastic opportunity to own a 50 x 100 residential lot close to the heart of town! This prime location, situated on the southern side of Fulling Mill Rd, is just a short distance from local stores, including the popular Fleck\'s Ice Cream. The cleared lot, adorned with mature trees, provides an ideal setting to build your dream home. Please note, the seller is responsible for obtaining all necessary variances and approvals. Don't miss this opportunity to create your perfect home in a desirable location. Contact us today for more information!