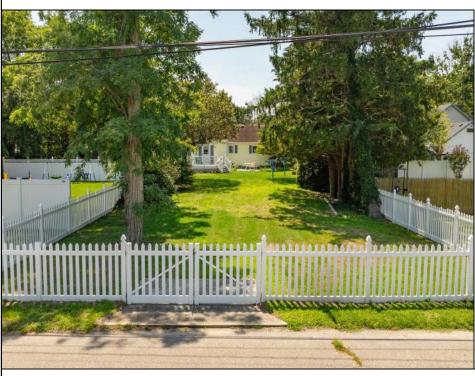

## COMMENTS

Fantastic opportunity to own a 50 x 100 residential lot close to the heart of town! This prime location, situated on the southern side of Fulling Mill Rd, is just a short distance from local stores, including the popular Fleck\'s Ice Cream. The cleared lot, adorned with mature trees, provides an ideal setting to build your dream home. Please note, the seller is responsible for obtaining all necessary variances and approvals. Don't miss this opportunity to create your perfect home in a desirable location. Contact us today for more information!