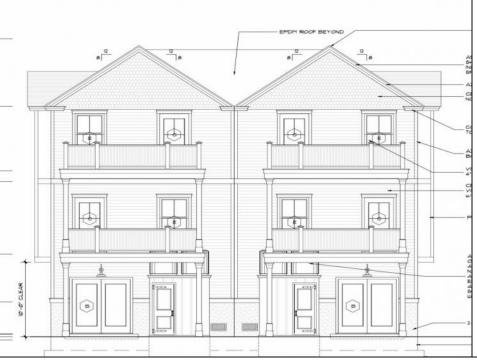

## **COMMENTS**

New Construction Townhome That Will be ready for the best time at the Shore (End of September) 2024! This 4 Bedroom 3.5 Bath Townhome offers Breathtaking views from each of your Rear decks. And what decks they are! They span the entire front of the home on the main living floor as well as your top floor Master Suite. This Beautiful MW Mitchell home offers all of the features you have come to expect from this quality builder and craftsman. For a Full list of features and upgrades, Please see the Spec Sheet in Associated Documents. Some Specific items of interest include but are not limited to Navien on Demand Hot Water, Fireplace, GE profile Stainless Appliances, Oversized Kitchen Island, Granite or Quartz Counters and Luxury Vinyl Plank floorings. This property will be one of the Extremely limited North Wildwood Townhomes Available for purchase this year, Especially With North Wildwoods new requirements in regard to lot coverage. You Have the Ability to upgrade to include an elevator as well. 1 owner is a Licensed NJ Real Estate Agent. Please note that the photos in the listing are of a recently completed single family home the seller has completed. these townhomes will be very similar in look, build and design