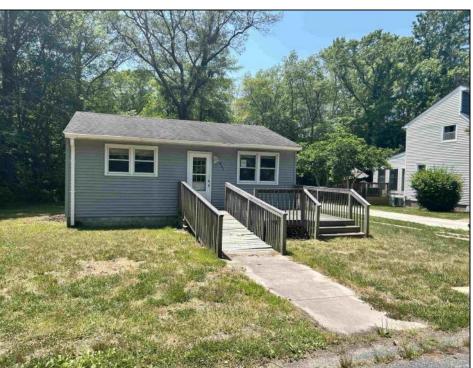

## **COMMENTS**

Just imagine the possibilities with this 2 Bed/1 Bath Ranch located on a wooded lot on a cul-desac. The home offers a living room, kitchen, comfortable bedrooms and a full bath outfitted with a single vanity and shower. Laundry/utility room off the kitchen allows access to the back yard. The property is close to shopping, convenience stores, restaurants.. Easy access to the Garden State Parkway and less than 10 miles away from Wildwood! This is a Fannie Mae HomePath Property!!

| Property!!                     |                                             |                                       |                                                   |
|--------------------------------|---------------------------------------------|---------------------------------------|---------------------------------------------------|
| PROPERTY DETAILS               |                                             |                                       |                                                   |
| Exterior<br>Vinyl              | OutsideFeatures<br>Deck<br>Storage Building | ParkingGarage<br>2 Car<br>See Remarks | OtherRooms<br>Living Room<br>Laundry/Utility Room |
| InteriorFeatures Tile Flooring | Basement<br>Crawl Space                     | Heating<br>Electric<br>Baseboard      | Cooling<br>Ceiling Fan                            |
| HotWater<br>Electric           | Water<br>Well                               | Sewer<br>Septic                       |                                                   |