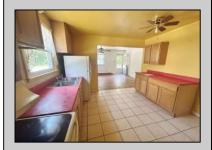

## **COMMENTS**

Just imagine the possibilities with this 2 Bed/1 Bath Ranch located on a wooded lot on a cul-desac. The home offers a living room, kitchen, comfortable bedrooms and a full bath outfitted with a single vanity and shower. Laundry/utility room off the kitchen allows access to the back yard. The property is close to shopping, convenience stores, restaurants.. Easy access to the Garden State Parkway and less than 10 miles away from Wildwood! This is a Fannie Mae HomePath Property!!

| Property!!                     |                                             |                                       |                                                   |
|--------------------------------|---------------------------------------------|---------------------------------------|---------------------------------------------------|
| PROPERTY DETAILS               |                                             |                                       |                                                   |
| Exterior<br>Vinyl              | OutsideFeatures<br>Deck<br>Storage Building | ParkingGarage<br>2 Car<br>See Remarks | OtherRooms<br>Living Room<br>Laundry/Utility Room |
| InteriorFeatures Tile Flooring | Basement<br>Crawl Space                     | Heating<br>Electric<br>Baseboard      | Cooling<br>Ceiling Fan                            |
| HotWater<br>Electric           | Water<br>Well                               | Sewer<br>Septic                       |                                                   |