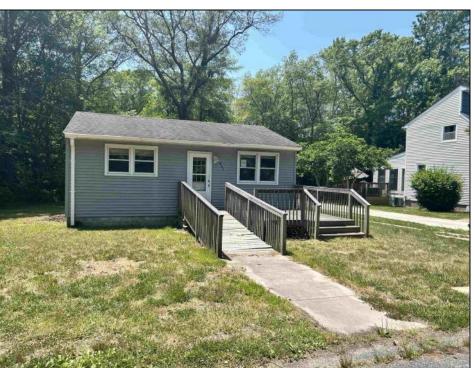

## **COMMENTS**

Just imagine the possibilities with this 2 Bed/1 Bath Ranch located on a wooded lot on a cul-desac. The home offers a living room, kitchen, comfortable bedrooms and a full bath outfitted with a single vanity and shower. Laundry/utility room off the kitchen allows access to the back yard. The property is close to shopping, convenience stores, restaurants.. Easy access to the Garden State Parkway and less than 10 miles away from Wildwood! This is a Fannie Mae HomePath Property!!

| i iopoity                         |                                             |                                       |                                                   |
|-----------------------------------|---------------------------------------------|---------------------------------------|---------------------------------------------------|
| PROPERTY DETAILS                  |                                             |                                       |                                                   |
| Exterior<br>Vinyl                 | OutsideFeatures<br>Deck<br>Storage Building | ParkingGarage<br>2 Car<br>See Remarks | OtherRooms<br>Living Room<br>Laundry/Utility Room |
| InteriorFeatures<br>Tile Flooring | Basement<br>Crawl Space                     | Heating<br>Electric<br>Baseboard      | Cooling<br>Ceiling Fan                            |
| HotWater<br>Electric              | Water<br>Well                               | Sewer<br>Septic                       |                                                   |