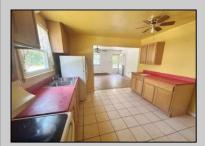

## COMMENTS

Just imagine the possibilities with this 2 Bed/1 Bath Ranch located on a wooded lot on a cul-desac. The home offers a living room, kitchen, comfortable bedrooms and a full bath outfitted with a single vanity and shower. Laundry/utility room off the kitchen allows access to the back yard. The property is close to shopping, convenience stores, restaurants... Easy access to the Garden State Parkway and less than 10 miles away from Wildwood! This is a Fannie Mae HomePath Property!!

| PROPERTY DETAILS                  |                         |                                  |                           |
|-----------------------------------|-------------------------|----------------------------------|---------------------------|
| Exterior<br>Vinyl                 | OutsideFeatures<br>Deck | ParkingGarage<br>2 Car           | OtherRooms<br>Living Room |
| VIIIyi                            | Storage Building        | See Remarks                      | Laundry/Utility Room      |
| InteriorFeatures<br>Tile Flooring | Basement<br>Crawl Space | Heating<br>Electric<br>Baseboard | Cooling<br>Ceiling Fan    |
| HotWater<br>Electric              | Water<br>Well           | Sewer<br>Septic                  |                           |