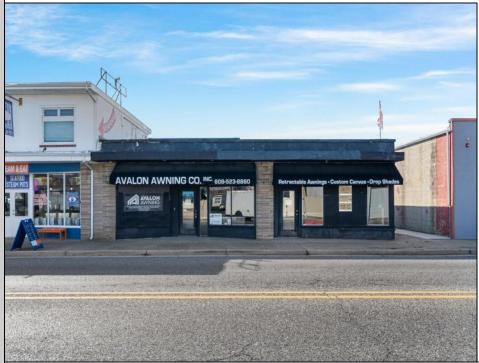

## 710-712 New Jersey North Wildwood, NJ 08260

Asking \$799,000.00

## COMMENTS

Exciting commercial property opportunity in the heart of North Wildwood, NJ! This prime property, strategically located on the main road into town, offers high visibility and abundant local foot traffic. The \'as is\' condition presents a rare chance to acquire a property with endless potential for various uses, including potential development opportunities subject to municipal approval. Situated on a 50\'x100\' lot, this property offers the potential for up to three commercial spaces, providing great flexibility for businesses. Be sure not to miss the opportunity to start your business in this lively coastal community!