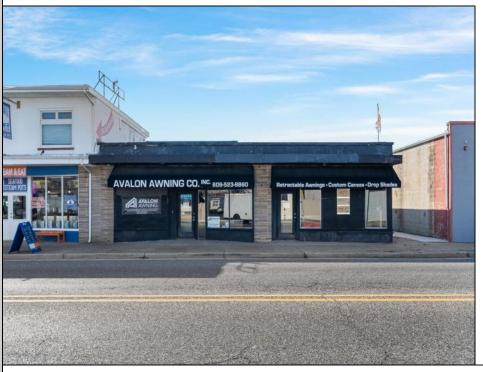

## COMMENTS

Exciting commercial property opportunity in the heart of North Wildwood, NJ! This prime property, strategically located on the main road into town, offers high visibility and abundant local foot traffic. The \'as is\' condition presents a rare chance to acquire a property with endless potential for various uses, including potential development opportunities subject to municipal approval. Situated on a 50\'x100\' lot, this property offers the potential for up to three commercial spaces, providing great flexibility for businesses. Be sure not to miss the opportunity to start your business in this lively coastal community!

## **PROPERTY DETAILS**

Exterior InteriorFeatures Heating Cooling
Brick Face Display Window Space/Wall/Floor Wall Air Conditioning

Restroom
Smoke/Fire Alarm
Storage

HotWater Water Sewer Gas City City

Ask for Sara Varani Berger Realty Inc 3160 Asbury Avenue, Ocean City Call: 609-399-0076