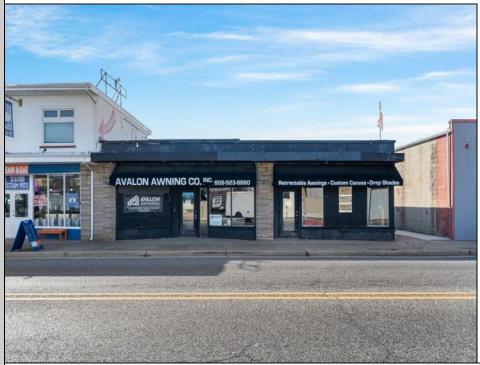

## 710-712 New Jersey North Wildwood, NJ 08260

Asking \$799,000.00

## COMMENTS

Exciting commercial property opportunity in the heart of North Wildwood, NJ! This prime property, strategically located on the main road into town, offers high visibility and abundant local foot traffic. The \'as is\' condition presents a rare chance to acquire a property with endless potential for various uses, including potential development opportunities subject to municipal approval. Situated on a 50\'x100\' lot, this property offers the potential for up to three commercial spaces, providing great flexibility for businesses. Be sure not to miss the opportunity to start your business in this lively coastal community!