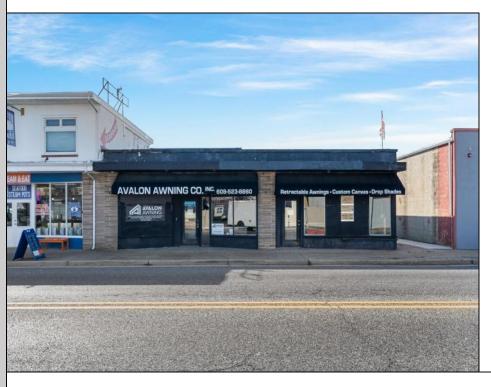

## **COMMENTS**

Exciting commercial property opportunity in the heart of North Wildwood, NJ! This prime property, strategically located on the main road into town, offers high visibility and abundant local foot traffic. The \'as is\' condition presents a rare chance to acquire a property with endless potential for various uses, including potential development opportunities subject to municipal approval. Situated on a 50\'x100\' lot, this property offers the potential for up to three commercial spaces, providing great flexibility for businesses. Be sure not to miss the opportunity to start your business in this lively coastal community!

## **PROPERTY DETAILS**

Exterior InteriorFeatures Heating Cooling **Brick Face** Display Window Space/Wall/Floor Wall Air Conditioning

Restroom Smoke/Fire Alarm Storage

HotWater Water Sewer City City Gas