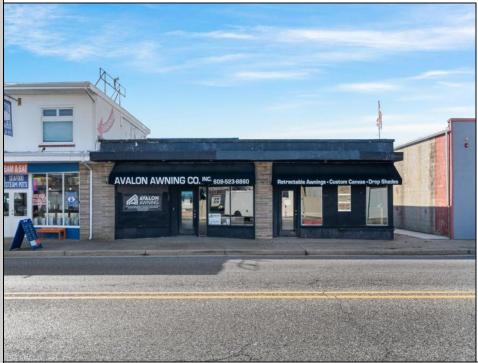

## COMMENTS

Exciting commercial property opportunity in the heart of North Wildwood, NJ! This prime property, strategically located on the main road into town, offers high visibility and abundant local foot traffic. The \'as is\' condition presents a rare chance to acquire a property with endless potential for various uses, including potential development opportunities subject to municipal approval. Situated on a 50\'x100\' lot, this property offers the potential for up to three commercial spaces, providing great flexibility for businesses. Be sure not to miss the opportunity to start your business in this lively coastal community!

| PROPERTY DETAILS       |                                                                               |                             |                                  |
|------------------------|-------------------------------------------------------------------------------|-----------------------------|----------------------------------|
| Exterior<br>Brick Face | InteriorFeatures<br>Display Window<br>Restroom<br>Smoke/Fire Alarm<br>Storage | Heating<br>Space/Wall/Floor | Cooling<br>Wall Air Conditioning |
| HotWater<br>Gas        | Water<br>City                                                                 | Sewer<br>City               |                                  |