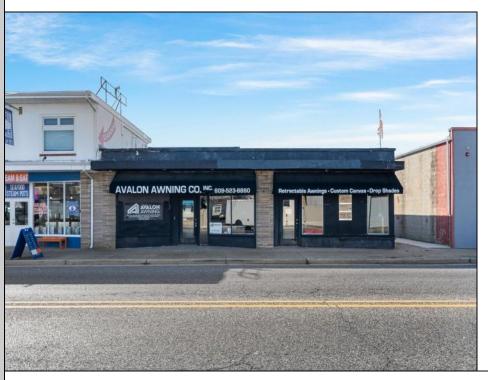

## **COMMENTS**

Exciting commercial property opportunity in the heart of North Wildwood, NJ! This prime property, strategically located on the main road into town, offers high visibility and abundant local foot traffic. The \'as is\' condition presents a rare chance to acquire a property with endless potential for various uses, including potential development opportunities subject to municipal approval. Situated on a 50\'x100\' lot, this property offers the potential for up to three commercial spaces, providing great flexibility for businesses. Be sure not to miss the opportunity to start your business in this lively coastal community!

## **PROPERTY DETAILS**

Exterior InteriorFeatures Heating Cooling **Brick Face** Display Window Space/Wall/Floor Wall Air Conditioning

Restroom Smoke/Fire Alarm Storage

HotWater Water Sewer City City Gas