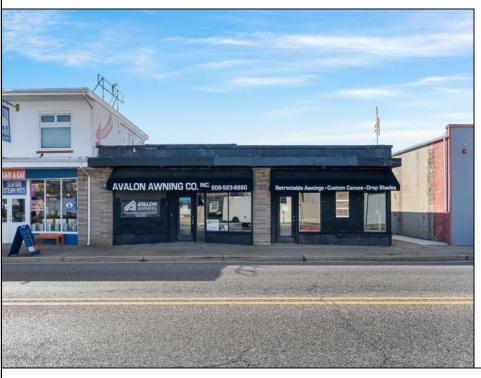

## **COMMENTS**

Exciting commercial property opportunity in the heart of North Wildwood, NJ! This prime property, strategically located on the main road into town, offers high visibility and abundant local foot traffic. The \'as is\' condition presents a rare chance to acquire a property with endless potential for various uses, including potential development opportunities subject to municipal approval. Situated on a 50\'x100\' lot, this property offers the potential for up to three commercial spaces, providing great flexibility for businesses. Be sure not to miss the opportunity to start your business in this lively coastal community!

**PROPERTY DETAILS** 

Exterior InteriorFeatures Heating Cooling
Brick Face Display Window Space/Wall/Floor Wall Air Conditioning

Brick Face Display Window Space/Wall/Floor Restroom

Smoke/Fire Alarm

Storage