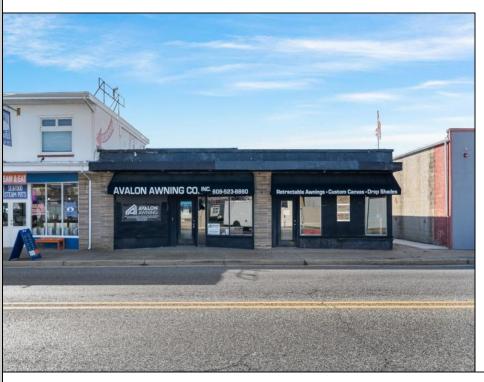

## **COMMENTS**

Exciting commercial property opportunity in the heart of North Wildwood, NJ! This prime property, strategically located on the main road into town, offers high visibility and abundant local foot traffic. The \'as is\' condition presents a rare chance to acquire a property with endless potential for various uses, including potential development opportunities subject to municipal approval. Situated on a 50\'x100\' lot, this property offers the potential for up to three commercial spaces, providing great flexibility for businesses. Be sure not to miss the opportunity to start your business in this lively coastal community!

## **PROPERTY DETAILS**

Exterior InteriorFeatures Heating Cooling **Brick Face** Display Window Space/Wall/Floor Wall Air Conditioning

Restroom Smoke/Fire Alarm Storage

HotWater Water Sewer City City Gas