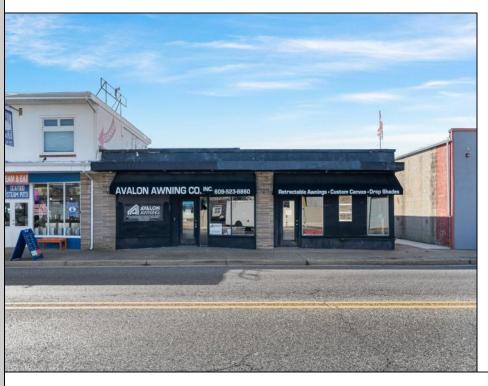

## **COMMENTS**

Exciting commercial property opportunity in the heart of North Wildwood, NJ! This prime property, strategically located on the main road into town, offers high visibility and abundant local foot traffic. The \'as is\' condition presents a rare chance to acquire a property with endless potential for various uses, including potential development opportunities subject to municipal approval. Situated on a 50\'x100\' lot, this property offers the potential for up to three commercial spaces, providing great flexibility for businesses. Be sure not to miss the opportunity to start your business in this lively coastal community!

## **PROPERTY DETAILS**

Exterior InteriorFeatures Heating Cooling **Brick Face** Display Window Space/Wall/Floor Wall Air Conditioning

Restroom Smoke/Fire Alarm Storage

HotWater Water Sewer City City Gas