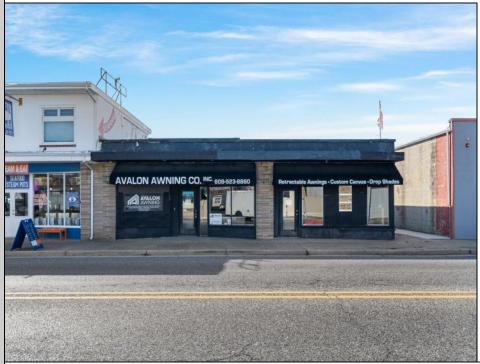

## 710-712 New Jersey North Wildwood, NJ 08260

Asking \$799,000.00

## COMMENTS

Exciting commercial property opportunity in the heart of North Wildwood, NJ! This prime property, strategically located on the main road into town, offers high visibility and abundant local foot traffic. The \'as is\' condition presents a rare chance to acquire a property with endless potential for various uses, including potential development opportunities subject to municipal approval. Situated on a 50\'x100\' lot, this property offers the potential for up to three commercial spaces, providing great flexibility for businesses. Be sure not to miss the opportunity to start your business in this lively coastal community!

| PROPERTY DETAILS       |                                                                               |                             |                                  |
|------------------------|-------------------------------------------------------------------------------|-----------------------------|----------------------------------|
| Exterior<br>Brick Face | InteriorFeatures<br>Display Window<br>Restroom<br>Smoke/Fire Alarm<br>Storage | Heating<br>Space/Wall/Floor | Cooling<br>Wall Air Conditioning |
| HotWater<br>Gas        | Water<br>City                                                                 | Sewer<br>City               |                                  |