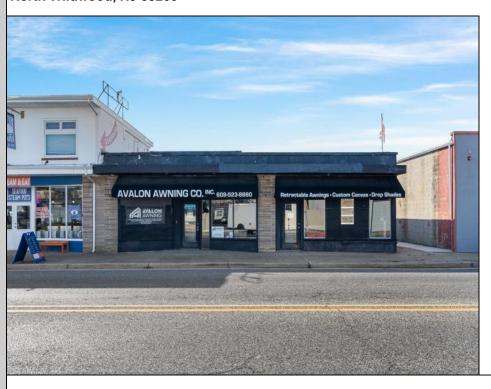

## **COMMENTS**

Exciting commercial property opportunity in the heart of North Wildwood, NJ! This prime property, strategically located on the main road into town, offers high visibility and abundant local foot traffic. The \'as is\' condition presents a rare chance to acquire a property with endless potential for various uses, including potential development opportunities subject to municipal approval. Situated on a 50\'x100\' lot, this property offers the potential for up to three commercial spaces, providing great flexibility for businesses. Be sure not to miss the opportunity to start your business in this lively coastal community!