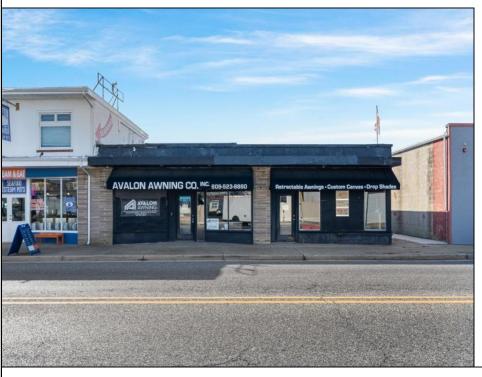

## **COMMENTS**

Exciting commercial property opportunity in the heart of North Wildwood, NJ! This prime property, strategically located on the main road into town, offers high visibility and abundant local foot traffic. The \'as is\' condition presents a rare chance to acquire a property with endless potential for various uses, including potential development opportunities subject to municipal approval. Situated on a 50\'x100\' lot, this property offers the potential for up to three commercial spaces, providing great flexibility for businesses. Be sure not to miss the opportunity to start your business in this lively coastal community!

## **PROPERTY DETAILS**

Exterior InteriorFeatures Heating Cooling **Brick Face** Display Window Space/Wall/Floor Wall Air Conditioning

Restroom Smoke/Fire Alarm Storage

HotWater Water Sewer City City Gas