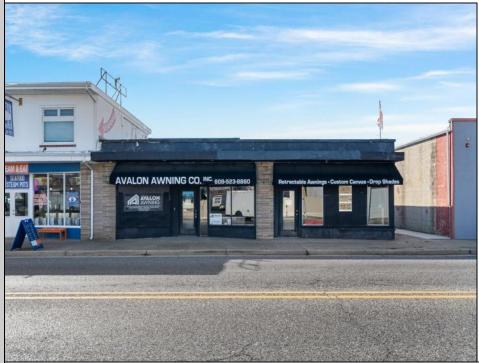

## COMMENTS

Exciting commercial property opportunity in the heart of North Wildwood, NJ! This prime property, strategically located on the main road into town, offers high visibility and abundant local foot traffic. The \'as is\' condition presents a rare chance to acquire a property with endless potential for various uses, including potential development opportunities subject to municipal approval. Situated on a 50\'x100\' lot, this property offers the potential for up to three commercial spaces, providing great flexibility for businesses. Be sure not to miss the opportunity to start your business in this lively coastal community!

| PROPERTY DETAILS       |                                                                               |                             |                                  |
|------------------------|-------------------------------------------------------------------------------|-----------------------------|----------------------------------|
| Exterior<br>Brick Face | InteriorFeatures<br>Display Window<br>Restroom<br>Smoke/Fire Alarm<br>Storage | Heating<br>Space/Wall/Floor | Cooling<br>Wall Air Conditioning |
| HotWater<br>Gas        | Water<br>City                                                                 | Sewer<br>City               |                                  |