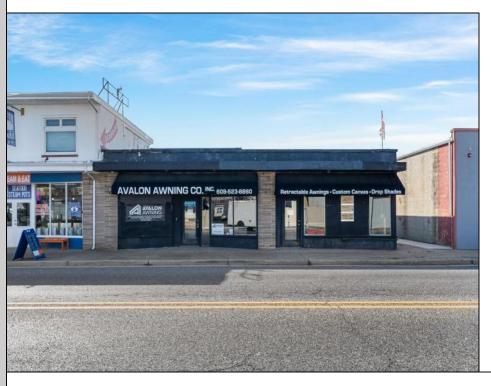

## **COMMENTS**

Exciting commercial property opportunity in the heart of North Wildwood, NJ! This prime property, strategically located on the main road into town, offers high visibility and abundant local foot traffic. The \'as is\' condition presents a rare chance to acquire a property with endless potential for various uses, including potential development opportunities subject to municipal approval. Situated on a 50\'x100\' lot, this property offers the potential for up to three commercial spaces, providing great flexibility for businesses. Be sure not to miss the opportunity to start your business in this lively coastal community!

PROPERTY DETAILS

Exterior InteriorFeatures Heating Cooling
Brick Face Display Window Space/Wall/Floor Wall Air Conditioning

Display Window Sp Restroom Smoke/Fire Alarm

Storage

HotWater Water Sewer Gas City City